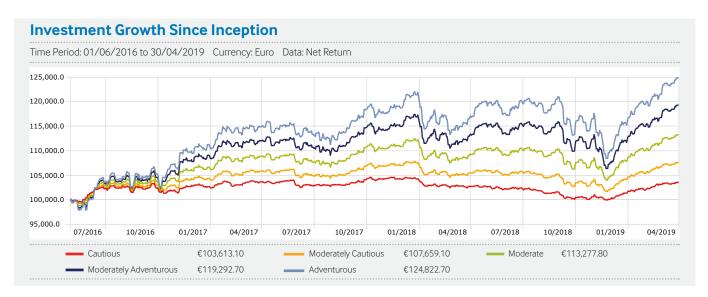

| Since Inception              |        |            |             |                 |                                         |                |                 |                  |
|------------------------------|--------|------------|-------------|-----------------|-----------------------------------------|----------------|-----------------|------------------|
| Time Period: 01/06/2016 to 3 |        |            |             |                 | • • • • • • • • • • • • • • • • • • • • |                |                 |                  |
|                              | Return | Std<br>Dev | Max<br>Gain | Max<br>Drawdown | Best<br>Month                           | Worst<br>Month | Best<br>Quarter | Worst<br>Quarter |
| Cautious                     | 3.61   | 2.41       | 5.14        | -4.43           | 1.58                                    | -1.29          | 2.97            | -1.43            |
| Moderately Cautious          | 7.66   | 3.20       | 8.63        | -5.69           | 2.44                                    | -1.99          | 4.44            | -2.90            |
| Moderate                     | 13.28  | 4.64       | 14.61       | -7.50           | 3.59                                    | -2.94          | 6.45            | -4.88            |
| Moderately Adventurous       | 19.29  | 6.30       | 21.34       | -9.41           | 4.79                                    | -4.29          | 8.55            | -6.92            |
| Adventurous                  | 24.82  | 7.86       | 27.59       | -11.12          | 5.86                                    | -5.57          | 10.44           | -8.73            |
|                              |        |            |             |                 |                                         |                |                 |                  |

The performance figures of the model portfolios shown in the this document are based upon data sourced from Morningstar Direct. Graph represents a hypothetical investment of  $\leq$ 100,000.

Performance figures shown are net and include the reinvestment of dividends and any capital gains. Performance does not reflect the cash allocation across the portfolios or expenses associated with the management of an actual portfolio. Performance figures do not include any Platform or Advisor specific charges. The effect of these charges would be to reduce the performance levels shown. Please refer to the Key Features Document, relevant KIIDs & Rate Card for more information on charges.