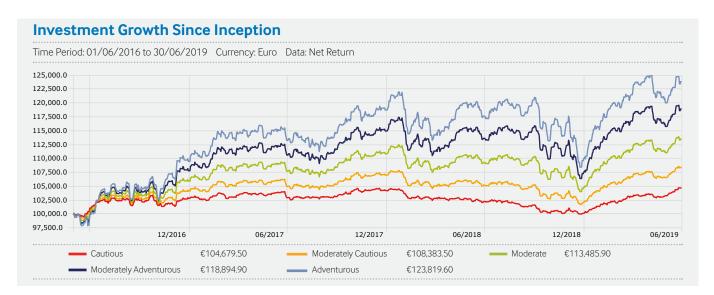

| Since Inception |                              |                                                                                                                                          |                                                                                                                                                                                                                 |                                                                                                                                                                                                                                                                                  |                                                                                                                                                                                                                                                                                                                                                                     |                                                                                                                                                                                                                                                                                                                                                                                                                                                 |                                                                                                                                                                                                                                                                                                                                                                                                                                                                                                                            |  |
|-----------------|------------------------------|------------------------------------------------------------------------------------------------------------------------------------------|-----------------------------------------------------------------------------------------------------------------------------------------------------------------------------------------------------------------|----------------------------------------------------------------------------------------------------------------------------------------------------------------------------------------------------------------------------------------------------------------------------------|---------------------------------------------------------------------------------------------------------------------------------------------------------------------------------------------------------------------------------------------------------------------------------------------------------------------------------------------------------------------|-------------------------------------------------------------------------------------------------------------------------------------------------------------------------------------------------------------------------------------------------------------------------------------------------------------------------------------------------------------------------------------------------------------------------------------------------|----------------------------------------------------------------------------------------------------------------------------------------------------------------------------------------------------------------------------------------------------------------------------------------------------------------------------------------------------------------------------------------------------------------------------------------------------------------------------------------------------------------------------|--|
| 0/06/2019 Curr  |                              |                                                                                                                                          |                                                                                                                                                                                                                 |                                                                                                                                                                                                                                                                                  |                                                                                                                                                                                                                                                                                                                                                                     |                                                                                                                                                                                                                                                                                                                                                                                                                                                 |                                                                                                                                                                                                                                                                                                                                                                                                                                                                                                                            |  |
| Return          | Std<br>Dev                   | Max<br>Gain                                                                                                                              | Max<br>Drawdown                                                                                                                                                                                                 | Best<br>Month                                                                                                                                                                                                                                                                    | Worst<br>Month                                                                                                                                                                                                                                                                                                                                                      | Best<br>Quarter                                                                                                                                                                                                                                                                                                                                                                                                                                 | Worst<br>Quarter                                                                                                                                                                                                                                                                                                                                                                                                                                                                                                           |  |
| 4.68            | 2.41                         | 5.24                                                                                                                                     | -4.43                                                                                                                                                                                                           | 1.58                                                                                                                                                                                                                                                                             | -1.29                                                                                                                                                                                                                                                                                                                                                               | 2.97                                                                                                                                                                                                                                                                                                                                                                                                                                            | -1.43                                                                                                                                                                                                                                                                                                                                                                                                                                                                                                                      |  |
| 8.38            | 3.18                         | 9.37                                                                                                                                     | -5.69                                                                                                                                                                                                           | 2.44                                                                                                                                                                                                                                                                             | -1.99                                                                                                                                                                                                                                                                                                                                                               | 4.44                                                                                                                                                                                                                                                                                                                                                                                                                                            | -2.90                                                                                                                                                                                                                                                                                                                                                                                                                                                                                                                      |  |
| 13.49           | 4.63                         | 15.24                                                                                                                                    | -7.50                                                                                                                                                                                                           | 3.59                                                                                                                                                                                                                                                                             | -2.94                                                                                                                                                                                                                                                                                                                                                               | 6.45                                                                                                                                                                                                                                                                                                                                                                                                                                            | -4.88                                                                                                                                                                                                                                                                                                                                                                                                                                                                                                                      |  |
| 18.89           | 6.31                         | 21.61                                                                                                                                    | -9.41                                                                                                                                                                                                           | 4.79                                                                                                                                                                                                                                                                             | -4.29                                                                                                                                                                                                                                                                                                                                                               | 8.55                                                                                                                                                                                                                                                                                                                                                                                                                                            | -6.92                                                                                                                                                                                                                                                                                                                                                                                                                                                                                                                      |  |
| 23.82           | 7.91                         | 27.72                                                                                                                                    | -11.12                                                                                                                                                                                                          | 5.86                                                                                                                                                                                                                                                                             | -5.57                                                                                                                                                                                                                                                                                                                                                               | 10.44                                                                                                                                                                                                                                                                                                                                                                                                                                           | -8.73                                                                                                                                                                                                                                                                                                                                                                                                                                                                                                                      |  |
|                 | Return 4.68 8.38 13.49 18.89 | Return         Std Dev           4.68         2.41           8.38         3.18           13.49         4.63           18.89         6.31 | Return         Std Dev         Max Gain           4.68         2.41         5.24           8.38         3.18         9.37           13.49         4.63         15.24           18.89         6.31         21.61 | Return         Std Dev         Max Gain Drawdown           4.68         2.41         5.24         -4.43           8.38         3.18         9.37         -5.69           13.49         4.63         15.24         -7.50           18.89         6.31         21.61         -9.41 | Return         Std Dev         Max Gain         Max Drawdown         Best Month           4.68         2.41         5.24         -4.43         1.58           8.38         3.18         9.37         -5.69         2.44           13.49         4.63         15.24         -7.50         3.59           18.89         6.31         21.61         -9.41         4.79 | Return         Std Dev         Max Gain         Max Drawdown         Best Month         Worst Month           4.68         2.41         5.24         -4.43         1.58         -1.29           8.38         3.18         9.37         -5.69         2.44         -1.99           13.49         4.63         15.24         -7.50         3.59         -2.94           18.89         6.31         21.61         -9.41         4.79         -4.29 | Return         Std Dev         Max Gain Drawdown         Max Drawdown Month         Worst Month Wonth         Best Quarter           4.68         2.41         5.24         -4.43         1.58         -1.29         2.97           8.38         3.18         9.37         -5.69         2.44         -1.99         4.44           13.49         4.63         15.24         -7.50         3.59         -2.94         6.45           18.89         6.31         21.61         -9.41         4.79         -4.29         8.55 |  |

The performance figures of the model portfolios shown in the this document are based upon data sourced from Morningstar Direct. Graph represents a hypothetical investment of  $\in$ 100,000.

Performance figures shown are net and include the reinvestment of dividends and any capital gains. Performance does not reflect the cash allocation across the portfolios or expenses associated with the management of an actual portfolio. Performance figures do not include any Platform or Advisor specific charges. The effect of these charges would be to reduce the performance levels shown. Please refer to the Key Features Document, relevant KIIDs & Rate Card for more information on charges.