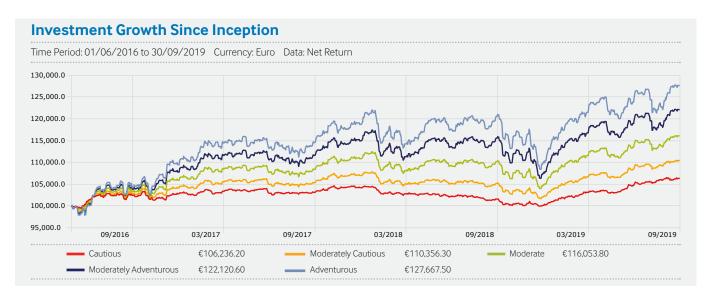

| Since Inception |                               |                                                                                                                                           |                                                                                                                                                                                                       |                                                                                                                                                                                                                                                                                    |                                                                                                                                                                                                                                                                                                                                                                       |                                                                                                                                                                                                                                                                                                                                                                                                                                                   |                                                                                                                                                                                                                                                                                                                                                                                                                                                                                                                            |  |
|-----------------|-------------------------------|-------------------------------------------------------------------------------------------------------------------------------------------|-------------------------------------------------------------------------------------------------------------------------------------------------------------------------------------------------------|------------------------------------------------------------------------------------------------------------------------------------------------------------------------------------------------------------------------------------------------------------------------------------|-----------------------------------------------------------------------------------------------------------------------------------------------------------------------------------------------------------------------------------------------------------------------------------------------------------------------------------------------------------------------|---------------------------------------------------------------------------------------------------------------------------------------------------------------------------------------------------------------------------------------------------------------------------------------------------------------------------------------------------------------------------------------------------------------------------------------------------|----------------------------------------------------------------------------------------------------------------------------------------------------------------------------------------------------------------------------------------------------------------------------------------------------------------------------------------------------------------------------------------------------------------------------------------------------------------------------------------------------------------------------|--|
| 0/09/2019 Curr  |                               |                                                                                                                                           |                                                                                                                                                                                                       |                                                                                                                                                                                                                                                                                    |                                                                                                                                                                                                                                                                                                                                                                       |                                                                                                                                                                                                                                                                                                                                                                                                                                                   |                                                                                                                                                                                                                                                                                                                                                                                                                                                                                                                            |  |
| Return          | Std<br>Dev                    | Max<br>Gain                                                                                                                               | Max<br>Drawdown                                                                                                                                                                                       | Best<br>Month                                                                                                                                                                                                                                                                      | Worst<br>Month                                                                                                                                                                                                                                                                                                                                                        | Best<br>Quarter                                                                                                                                                                                                                                                                                                                                                                                                                                   | Worst<br>Quarter                                                                                                                                                                                                                                                                                                                                                                                                                                                                                                           |  |
| 6.24            | 2.40                          | 7.05                                                                                                                                      | -4.43                                                                                                                                                                                                 | 1.58                                                                                                                                                                                                                                                                               | -1.29                                                                                                                                                                                                                                                                                                                                                                 | 2.97                                                                                                                                                                                                                                                                                                                                                                                                                                              | -1.43                                                                                                                                                                                                                                                                                                                                                                                                                                                                                                                      |  |
| 10.36           | 3.18                          | 11.30                                                                                                                                     | -5.69                                                                                                                                                                                                 | 2.44                                                                                                                                                                                                                                                                               | -1.99                                                                                                                                                                                                                                                                                                                                                                 | 4.44                                                                                                                                                                                                                                                                                                                                                                                                                                              | -2.90                                                                                                                                                                                                                                                                                                                                                                                                                                                                                                                      |  |
| 16.05           | 4.64                          | 17.47                                                                                                                                     | -7.50                                                                                                                                                                                                 | 3.59                                                                                                                                                                                                                                                                               | -2.94                                                                                                                                                                                                                                                                                                                                                                 | 6.45                                                                                                                                                                                                                                                                                                                                                                                                                                              | -4.88                                                                                                                                                                                                                                                                                                                                                                                                                                                                                                                      |  |
| 22.12           | 6.34                          | 24.24                                                                                                                                     | -9.41                                                                                                                                                                                                 | 4.79                                                                                                                                                                                                                                                                               | -4.29                                                                                                                                                                                                                                                                                                                                                                 | 8.55                                                                                                                                                                                                                                                                                                                                                                                                                                              | -6.92                                                                                                                                                                                                                                                                                                                                                                                                                                                                                                                      |  |
| 27.67           | 7.94                          | 30.53                                                                                                                                     | -11.12                                                                                                                                                                                                | 5.86                                                                                                                                                                                                                                                                               | -5.57                                                                                                                                                                                                                                                                                                                                                                 | 10.44                                                                                                                                                                                                                                                                                                                                                                                                                                             | -8.73                                                                                                                                                                                                                                                                                                                                                                                                                                                                                                                      |  |
|                 | Return 6.24 10.36 16.05 22.12 | Return         Std Dev           6.24         2.40           10.36         3.18           16.05         4.64           22.12         6.34 | Return         Std Dev Gain           6.24         2.40         7.05           10.36         3.18         11.30           16.05         4.64         17.47           22.12         6.34         24.24 | Return         Std Dev         Max Gain Drawdown           6.24         2.40         7.05         -4.43           10.36         3.18         11.30         -5.69           16.05         4.64         17.47         -7.50           22.12         6.34         24.24         -9.41 | Return         Std Dev         Max Gain         Max Drawdown         Best Month           6.24         2.40         7.05         -4.43         1.58           10.36         3.18         11.30         -5.69         2.44           16.05         4.64         17.47         -7.50         3.59           22.12         6.34         24.24         -9.41         4.79 | Return         Std Dev         Max Gain         Max Drawdown         Best Month         Worst Month           6.24         2.40         7.05         -4.43         1.58         -1.29           10.36         3.18         11.30         -5.69         2.44         -1.99           16.05         4.64         17.47         -7.50         3.59         -2.94           22.12         6.34         24.24         -9.41         4.79         -4.29 | Return         Std Dev         Max Gain Drawdown         Max Drawdown Month         Worst Month Wonth         Best Month           6.24         2.40         7.05         -4.43         1.58         -1.29         2.97           10.36         3.18         11.30         -5.69         2.44         -1.99         4.44           16.05         4.64         17.47         -7.50         3.59         -2.94         6.45           22.12         6.34         24.24         -9.41         4.79         -4.29         8.55 |  |

The performance figures of the model portfolios shown in the this document are based upon data sourced from Morningstar Direct. Graph represents a hypothetical investment of  $\in$ 100,000.

Performance figures shown are net and include the reinvestment of dividends and any capital gains. Performance does not reflect the cash allocation across the portfolios or expenses associated with the management of an actual portfolio. Performance figures do not include any Platform or Advisor specific charges. The effect of these charges would be to reduce the performance levels shown. Please refer to the Key Features Document, relevant KIIDs & Rate Card for more information on charges.