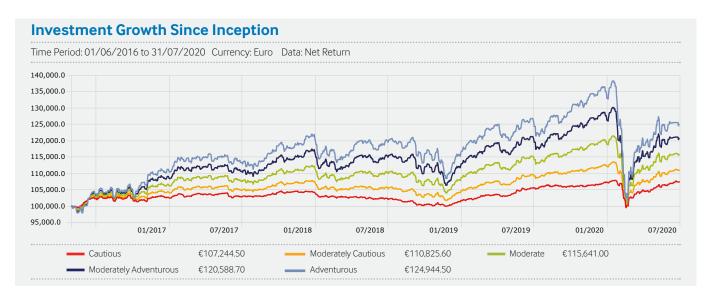

The performance figures of the model portfolios shown in the this document are based upon data sourced from Morningstar Direct. Graph represents a hypothetical investment of  $\leq$ 100,000.

Performance figures shown are net and include the reinvestment of dividends and any capital gains. Performance does not reflect the cash allocation across the portfolios or expenses associated with the management of an actual portfolio. Performance figures do not include any Platform or Advisor specific charges. The effect of these charges would be to reduce the performance levels shown. Please refer to the Key Features Document, relevant KIIDs & Rate Card for more information on charges.