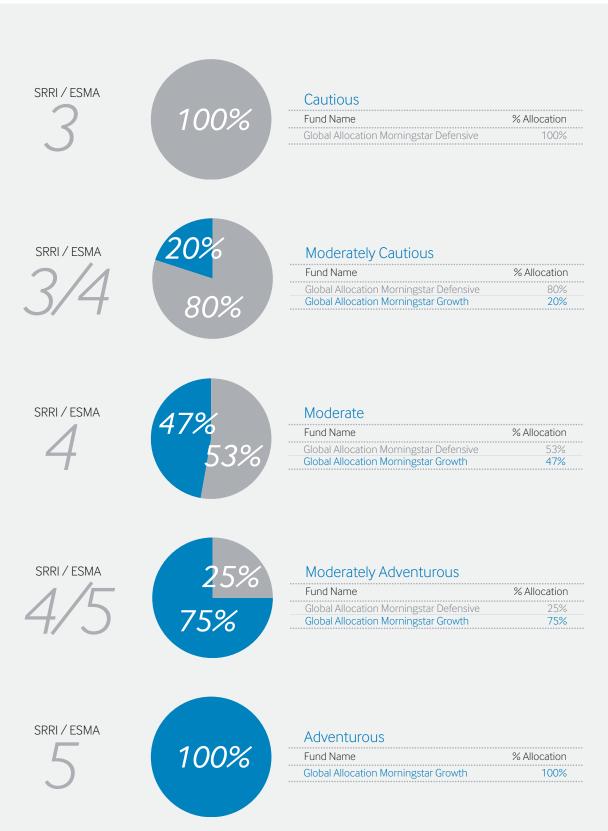

## sample model portfolios performance

| Monthly        | Return (July 20     | 20)                  |          |                        |             |  |
|----------------|---------------------|----------------------|----------|------------------------|-------------|--|
| Time Period: ( | 01/06/2020 to 31/07 | /2020 Currency: Euro |          |                        |             |  |
|                | Cautious            | Moderately Cautious  | Moderate | Moderately Adventurous | Adventurous |  |
| Return         | 0.91                | 1.01                 | 1.16     | 1.31                   | 1.44        |  |

| Quarterly (<br>Time Period: 01/0 |        | )6/2020 C  | urrency: Eur  | ·o             |
|----------------------------------|--------|------------|---------------|----------------|
|                                  | Return | Std<br>Dev | Best<br>Month | Worst<br>Month |
| Cautious                         | 3.34   | 3.86       | 2.07          | 0.55           |
| Moderately<br>Cautious           | 4.68   | 5.80       | 3.19          | 0.67           |
| Moderate                         | 6.49   | 9.27       | 4.71          | 0.84           |
| Moderately<br>Adventurous        | 8.37   | 13.13      | 6.29          | 0.94           |
| Adventurous                      | 10.06  | 16.64      | 7.70          | 1.02           |

| Year to da                | ate (2020   | Performa   | ance)         |                |                 |                  |
|---------------------------|-------------|------------|---------------|----------------|-----------------|------------------|
| Time Period: 01.          | /01/2020 to | o 31/07/2  | 020 Curre     | ency: Euro     |                 |                  |
|                           | Return      | Std<br>Dev | Best<br>Month | Worst<br>Month | Best<br>Quarter | Worst<br>Quarter |
| Cautious                  | 0.92        | 6.31       | 2.07          | -3.38          | 3.34            | -3.22            |
| Moderately<br>Cautious    | -0.51       | 8.42       | 3.19          | -4.77          | 4.68            | -5.91            |
| Moderate                  | -2.48       | 12.52      | 4.71          | -6.65          | 6.49            | -9.47            |
| Moderately<br>Adventurous | -4.57       | 17.35      | 6.29          | -8.59          | 8.37            | -13.08           |
| Adventurous               | -6.47       | 22.82      | 7.70          | -10.33         | 10.06           | -16.23           |

| Since Inception |                               |                                                                                                                                           |                                                                                                                                                                                                                   |                                                                                                                                                                                                                                                                                                   |                                                                                                                                                                                                                                                                                                                                                                          |                                                                                                                                                                                                                                                                                                                                                                                                                                                      |                                                                                                                                                                                                                                                                                                                                                                                                                                                                                                                               |  |
|-----------------|-------------------------------|-------------------------------------------------------------------------------------------------------------------------------------------|-------------------------------------------------------------------------------------------------------------------------------------------------------------------------------------------------------------------|---------------------------------------------------------------------------------------------------------------------------------------------------------------------------------------------------------------------------------------------------------------------------------------------------|--------------------------------------------------------------------------------------------------------------------------------------------------------------------------------------------------------------------------------------------------------------------------------------------------------------------------------------------------------------------------|------------------------------------------------------------------------------------------------------------------------------------------------------------------------------------------------------------------------------------------------------------------------------------------------------------------------------------------------------------------------------------------------------------------------------------------------------|-------------------------------------------------------------------------------------------------------------------------------------------------------------------------------------------------------------------------------------------------------------------------------------------------------------------------------------------------------------------------------------------------------------------------------------------------------------------------------------------------------------------------------|--|
| 1/07/2020 Curre | ency: Euro                    |                                                                                                                                           |                                                                                                                                                                                                                   |                                                                                                                                                                                                                                                                                                   |                                                                                                                                                                                                                                                                                                                                                                          |                                                                                                                                                                                                                                                                                                                                                                                                                                                      |                                                                                                                                                                                                                                                                                                                                                                                                                                                                                                                               |  |
| Return          | Std<br>Dev                    | Max<br>Gain                                                                                                                               | Max<br>Drawdown                                                                                                                                                                                                   | Best<br>Month                                                                                                                                                                                                                                                                                     | Worst<br>Month                                                                                                                                                                                                                                                                                                                                                           | Best<br>Quarter                                                                                                                                                                                                                                                                                                                                                                                                                                      | Worst<br>Quarter                                                                                                                                                                                                                                                                                                                                                                                                                                                                                                              |  |
| 7.24            | 3.22                          | 8.42                                                                                                                                      | -7.77                                                                                                                                                                                                             | 2.07                                                                                                                                                                                                                                                                                              | -3.38                                                                                                                                                                                                                                                                                                                                                                    | 3.34                                                                                                                                                                                                                                                                                                                                                                                                                                                 | -3.22                                                                                                                                                                                                                                                                                                                                                                                                                                                                                                                         |  |
| 10.83           | 4.29                          | 14.30                                                                                                                                     | -11.51                                                                                                                                                                                                            | 3.19                                                                                                                                                                                                                                                                                              | -4.77                                                                                                                                                                                                                                                                                                                                                                    | 4.68                                                                                                                                                                                                                                                                                                                                                                                                                                                 | -5.91                                                                                                                                                                                                                                                                                                                                                                                                                                                                                                                         |  |
| 15.64           | 6.33                          | 22.87                                                                                                                                     | -16.78                                                                                                                                                                                                            | 4.71                                                                                                                                                                                                                                                                                              | -6.65                                                                                                                                                                                                                                                                                                                                                                    | 6.49                                                                                                                                                                                                                                                                                                                                                                                                                                                 | -9.47                                                                                                                                                                                                                                                                                                                                                                                                                                                                                                                         |  |
| 20.59           | 8.72                          | 32.35                                                                                                                                     | -22.22                                                                                                                                                                                                            | 6.29                                                                                                                                                                                                                                                                                              | -8.59                                                                                                                                                                                                                                                                                                                                                                    | 8.55                                                                                                                                                                                                                                                                                                                                                                                                                                                 | -13.08                                                                                                                                                                                                                                                                                                                                                                                                                                                                                                                        |  |
| 24.94           | 11.06                         | 41.26                                                                                                                                     | -26.90                                                                                                                                                                                                            | 7.70                                                                                                                                                                                                                                                                                              | -10.33                                                                                                                                                                                                                                                                                                                                                                   | 10.44                                                                                                                                                                                                                                                                                                                                                                                                                                                | -16.23                                                                                                                                                                                                                                                                                                                                                                                                                                                                                                                        |  |
|                 | Return 7.24 10.83 15.64 20.59 | Return         Std Dev           7.24         3.22           10.83         4.29           15.64         6.33           20.59         8.72 | Return         Std Dev         Max Gain           7.24         3.22         8.42           10.83         4.29         14.30           15.64         6.33         22.87           20.59         8.72         32.35 | Return         Std Dev         Max Gain         Max Drawdown           7.24         3.22         8.42         -7.77           10.83         4.29         14.30         -11.51           15.64         6.33         22.87         -16.78           20.59         8.72         32.35         -22.22 | Return         Std Dev         Max Gain         Max Drawdown         Best Month           7.24         3.22         8.42         -7.77         2.07           10.83         4.29         14.30         -11.51         3.19           15.64         6.33         22.87         -16.78         4.71           20.59         8.72         32.35         -22.22         6.29 | Return         Std Dev         Max Gain         Max Drawdown         Best Month         Worst Month           7.24         3.22         8.42         -7.77         2.07         -3.38           10.83         4.29         14.30         -11.51         3.19         -4.77           15.64         6.33         22.87         -16.78         4.71         -6.65           20.59         8.72         32.35         -22.22         6.29         -8.59 | Return         Std Dev         Max Gain Drawdown         Max Drawdown Month         Worst Month Wonth         Best Month           7.24         3.22         8.42         -7.77         2.07         -3.38         3.34           10.83         4.29         14.30         -11.51         3.19         -4.77         4.68           15.64         6.33         22.87         -16.78         4.71         -6.65         6.49           20.59         8.72         32.35         -22.22         6.29         -8.59         8.55 |  |