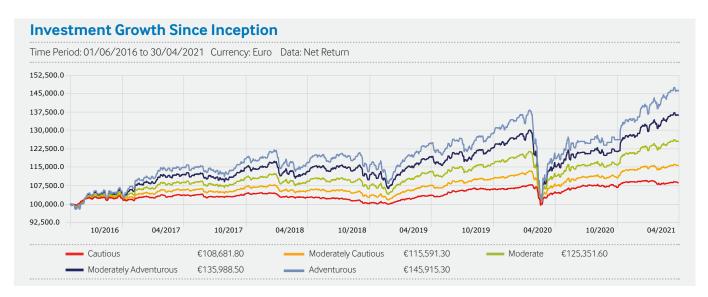

| Since Inception |                                |                                                                                                                                        |                                                                                                                                                                                                                 |                                                                                                                                                                                                                                                                                                 |                                                                                                                                                                                                                                                                                                                                                                        |                                                                                                                                                                                                                                                                                                                                                                                                                                                    |                                                                                                                                                                                                                                                                                                                                                                                                                                                                                                                             |
|-----------------|--------------------------------|----------------------------------------------------------------------------------------------------------------------------------------|-----------------------------------------------------------------------------------------------------------------------------------------------------------------------------------------------------------------|-------------------------------------------------------------------------------------------------------------------------------------------------------------------------------------------------------------------------------------------------------------------------------------------------|------------------------------------------------------------------------------------------------------------------------------------------------------------------------------------------------------------------------------------------------------------------------------------------------------------------------------------------------------------------------|----------------------------------------------------------------------------------------------------------------------------------------------------------------------------------------------------------------------------------------------------------------------------------------------------------------------------------------------------------------------------------------------------------------------------------------------------|-----------------------------------------------------------------------------------------------------------------------------------------------------------------------------------------------------------------------------------------------------------------------------------------------------------------------------------------------------------------------------------------------------------------------------------------------------------------------------------------------------------------------------|
| 0/04/2021 Curre | ency: Euro                     |                                                                                                                                        |                                                                                                                                                                                                                 |                                                                                                                                                                                                                                                                                                 |                                                                                                                                                                                                                                                                                                                                                                        |                                                                                                                                                                                                                                                                                                                                                                                                                                                    |                                                                                                                                                                                                                                                                                                                                                                                                                                                                                                                             |
| Return          | Std<br>Dev                     | Max<br>Gain                                                                                                                            | Max<br>Drawdown                                                                                                                                                                                                 | Best<br>Month                                                                                                                                                                                                                                                                                   | Worst<br>Month                                                                                                                                                                                                                                                                                                                                                         | Best<br>Quarter                                                                                                                                                                                                                                                                                                                                                                                                                                    | Worst<br>Quarter                                                                                                                                                                                                                                                                                                                                                                                                                                                                                                            |
| 1.71            | 3.15                           | 10.15                                                                                                                                  | -7.77                                                                                                                                                                                                           | 2.10                                                                                                                                                                                                                                                                                            | -3.38                                                                                                                                                                                                                                                                                                                                                                  | 3.34                                                                                                                                                                                                                                                                                                                                                                                                                                               | -3.22                                                                                                                                                                                                                                                                                                                                                                                                                                                                                                                       |
| 2.99            | 4.16                           | 16.99                                                                                                                                  | -11.51                                                                                                                                                                                                          | 3.19                                                                                                                                                                                                                                                                                            | -4.77                                                                                                                                                                                                                                                                                                                                                                  | 4.68                                                                                                                                                                                                                                                                                                                                                                                                                                               | -5.91                                                                                                                                                                                                                                                                                                                                                                                                                                                                                                                       |
| 4.71            | 6.16                           | 27.68                                                                                                                                  | -16.78                                                                                                                                                                                                          | 4.71                                                                                                                                                                                                                                                                                            | -6.65                                                                                                                                                                                                                                                                                                                                                                  | 6.49                                                                                                                                                                                                                                                                                                                                                                                                                                               | -9.47                                                                                                                                                                                                                                                                                                                                                                                                                                                                                                                       |
| 6.45            | 8.54                           | 39.53                                                                                                                                  | -22.22                                                                                                                                                                                                          | 6.29                                                                                                                                                                                                                                                                                            | -8.59                                                                                                                                                                                                                                                                                                                                                                  | 8.55                                                                                                                                                                                                                                                                                                                                                                                                                                               | -13.08                                                                                                                                                                                                                                                                                                                                                                                                                                                                                                                      |
| 7.99            | 11.05                          | 50.70                                                                                                                                  | -26.90                                                                                                                                                                                                          | 7.70                                                                                                                                                                                                                                                                                            | -10.33                                                                                                                                                                                                                                                                                                                                                                 | 10.44                                                                                                                                                                                                                                                                                                                                                                                                                                              | -16.23                                                                                                                                                                                                                                                                                                                                                                                                                                                                                                                      |
|                 | Return  1.71  2.99  4.71  6.45 | Return         Std Dev           1.71         3.15           2.99         4.16           4.71         6.16           6.45         8.54 | Return         Std Dev         Max Gain           1.71         3.15         10.15           2.99         4.16         16.99           4.71         6.16         27.68           6.45         8.54         39.53 | Return         Std Dev         Max Gain         Max Drawdown           1.71         3.15         10.15         -7.77           2.99         4.16         16.99         -11.51           4.71         6.16         27.68         -16.78           6.45         8.54         39.53         -22.22 | Return         Std Dev         Max Gain         Max Drawdown         Best Month           1.71         3.15         10.15         -7.77         2.10           2.99         4.16         16.99         -11.51         3.19           4.71         6.16         27.68         -16.78         4.71           6.45         8.54         39.53         -22.22         6.29 | Return         Std Dev         Max Gain         Max Drawdown         Best Month         Worst Month           1.71         3.15         10.15         -7.77         2.10         -3.38           2.99         4.16         16.99         -11.51         3.19         -4.77           4.71         6.16         27.68         -16.78         4.71         -6.65           6.45         8.54         39.53         -22.22         6.29         -8.59 | Return         Std Dev         Max Gain         Max Drawdown         Best Month         Worst Month         Best Quarter           1.71         3.15         10.15         -7.77         2.10         -3.38         3.34           2.99         4.16         16.99         -11.51         3.19         -4.77         4.68           4.71         6.16         27.68         -16.78         4.71         -6.65         6.49           6.45         8.54         39.53         -22.22         6.29         -8.59         8.55 |

The performance figures of the model portfolios shown in the this document are based upon data sourced from Morningstar Direct. Graph represents a hypothetical investment of  $\in$ 100,000.

Performance figures shown are net and include the reinvestment of dividends and any capital gains. Performance does not reflect the cash allocation across the portfolios or expenses associated with the management of an actual portfolio. Performance figures do not include any Platform or Advisor specific charges. The effect of these charges would be to reduce the performance levels shown. Please refer to the Key Features Document, relevant KIIDs & Rate Card for more information on charges.