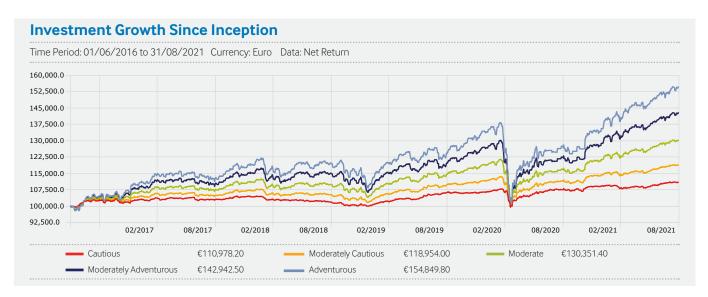

The performance figures of the model portfolios shown in the this document are based upon data sourced from Morningstar Direct. Graph represents a hypothetical investment of  $\leq$ 100,000.

Performance figures shown are net and include the reinvestment of dividends and any capital gains. Performance does not reflect the cash allocation across the portfolios or expenses associated with the management of an actual portfolio. Performance figures do not include any Platform or Advisor specific charges. The effect of these charges would be to reduce the performance levels shown. Please refer to the Key Features Document, relevant KIIDs & Rate Card for more information on charges.